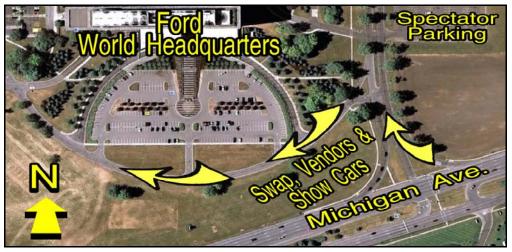

### MAP OF SHOW LOCATION

SHOW CARS: Registration opens at 8:00am. Cars will be judged at their parking spaces after 11:00am. Participants need not be present when judging team arrives, but hoods must be open and convertible tops must be completely up.

SPECTATORS: Swap Meet opens at 8:00am. Enter Ford World Headquarters off of Michigan Ave. Car Show Grounds open at 9:00am. Admission \$4.00, Children Under 16 yrs. Free.

**VENDORS:** Entrance opens at 6:30am from Michigan Ave.